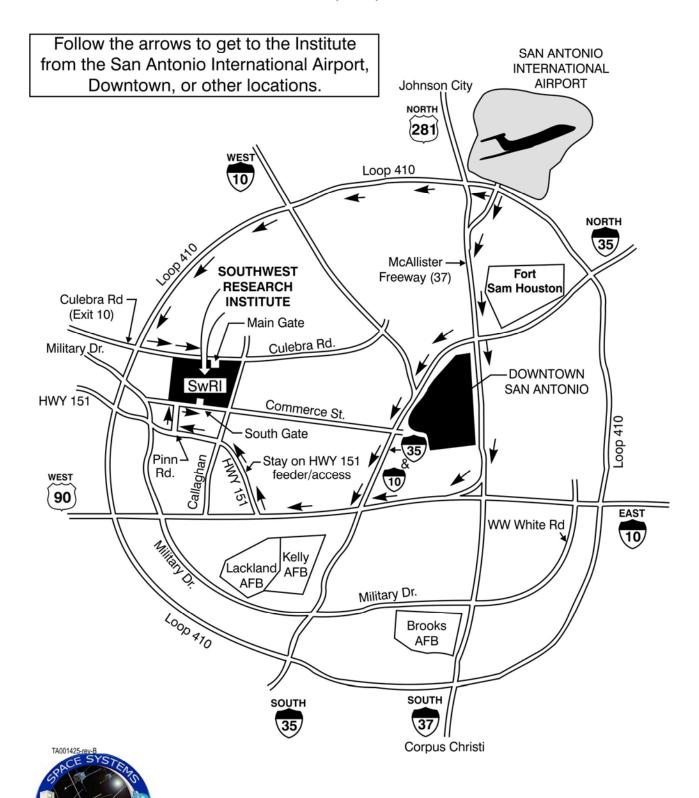

### Directions to Southwest Research Institute and Bldg. 178:

• From San Antonio International Airport: (see map on page 4)

Exit the airport and take Loop 410 West. Take the Culebra Road exit and turn left onto Culebra. After about one mile, turn right at the SwRI main gate.

From Downtown San Antonio: (see map on page 4)

Take IH-10/35 South or IH-37 South to I-10 West; take Hwy 90 to Hwy 151. Take Hwy 151 N. Exit at Callaghan, turn right. At Culebra Rd., turn left. At first signal, about one-half mile, turn left at the SwRI main gate.