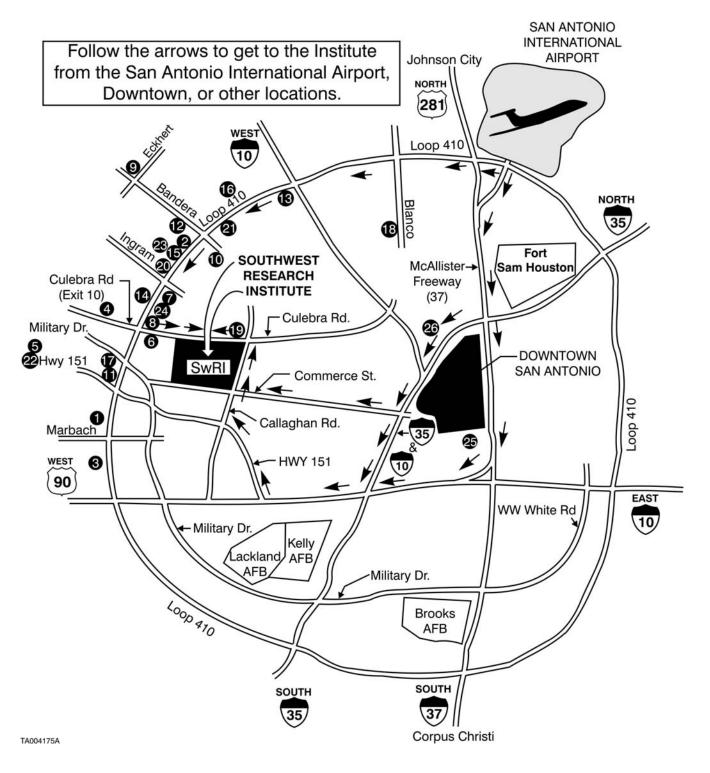

### Directions to Southwest Research Institute and Bldg. 178:

• From San Antonio International Airport: (see map on page 4)

Exit the airport and take Loop 410 West. Take the Culebra Road exit and turn left onto Culebra. After about one mile, turn right at the SwRI main gate.

From Downtown San Antonio: (see map on page 4)

Take IH-10/35 South or IH-37 South to I-10 West; take Hwy 90 to Hwy 151. Take Hwy 151 N. Exit at Callaghan, turn right. At Culebra Rd., turn left. At first signal, about one-half mile, turn left at the SwRI main gate.