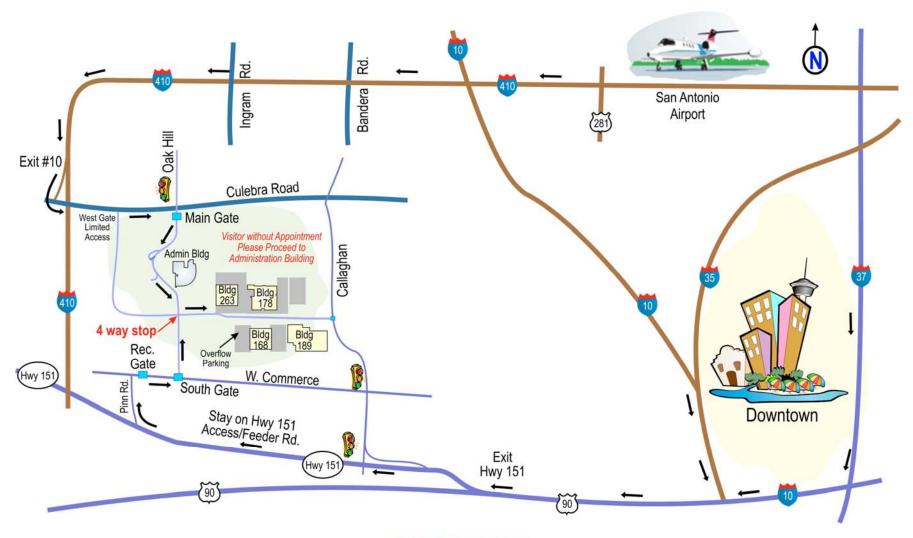

### • From Main Gate to Bldg. 178: (see map on page 5)

- From the main entrance at Southwest Research Institute please proceed past gatehouse and guards, do not stop.
- Proceed up hill to 4-way stop.
- > Turn left on to Martin Goland Ave.
- Follow street down to 3rd building on left side. Building number is 178. Parking is located on both sides of building and in front.
- Enter through front doors and see receptionist.